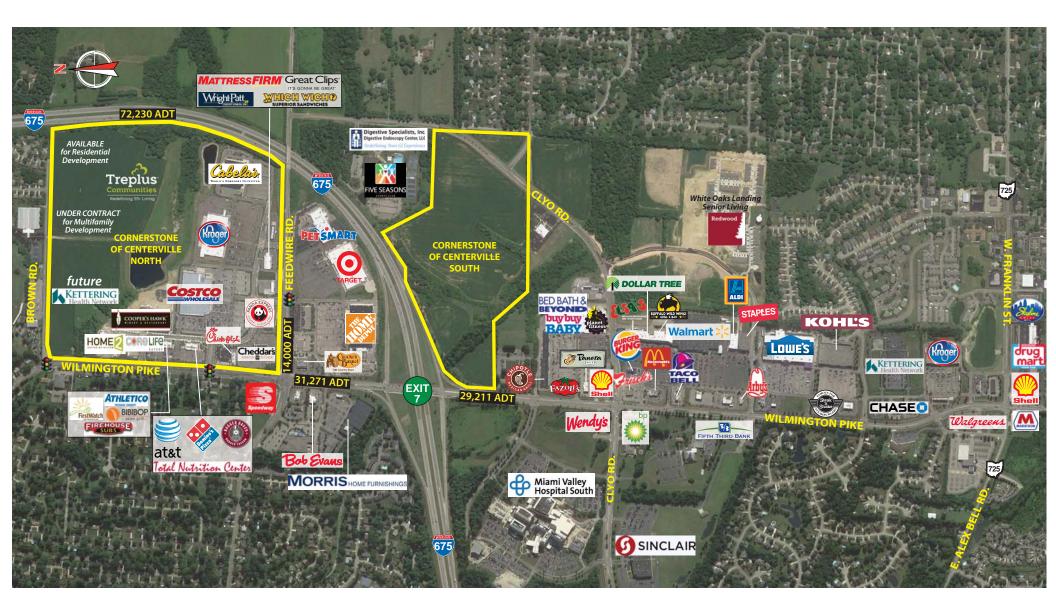

## SHOPPES I AT CORNERSTONE

### 5289 Cornerstone North Blvd. Centerville, OH 45440

- 1,400 +/- SF INLINE RETAIL SPACE for lease in 10,00 SF strip center
- LOCATED AT CORNERSTONE OF CENTERVILLE, a 156-acre Costco, Cabela's & Kroger-anchored mixed use development accommodating retail, restaurant, hotel and medical office users
- **STRATEGIC LOCATION** in the south Dayton market at I-675 & Wilmington Pike offering convenient access to/from Dayton's most desirable demographics of Centerville/Washington Twp., Kettering, Oakwood, Beavercreek and Bellbrook/Sugarcreek Twp.
- IDEALLY SITUATED on a strong, well-established retail corridor
- **HIGH VISIBILITY** with direct frontage on Wilmington Pike providing over 31,000 vehicles per day
- CONVENIENT ACCESS VIA multiple signalized access points
- CORNERSTONE INCLUDES A 40-ACRE RESIDENTIAL COMPONENT providing 300 luxury apartment units, a 19-acre senior living community and 60 For Sale residential units
- JUST 1/2 MILE NORTH OF I-675 AND: Miami Valley Hospital South, a 750,000 SF hospital & medical office complex with over 450 employees; and Sinclair College South Campus, a 39-acre education, cultural & community center providing access to college & university classes, recreation, health services, cultural & performing arts activities

### **CORNERSTONE OF CENTERVILLE-NORTH**

Wilmington Pike & Feedwire Rd. Centerville, OH 45440

WELCOME TO THE REGION WE KNOW OBERER REALTY SERVICES, LTD. • 937-910-0851 • 3445 Newmark Drive, Miamisburg, Ohio 45342 • obererrealty.com