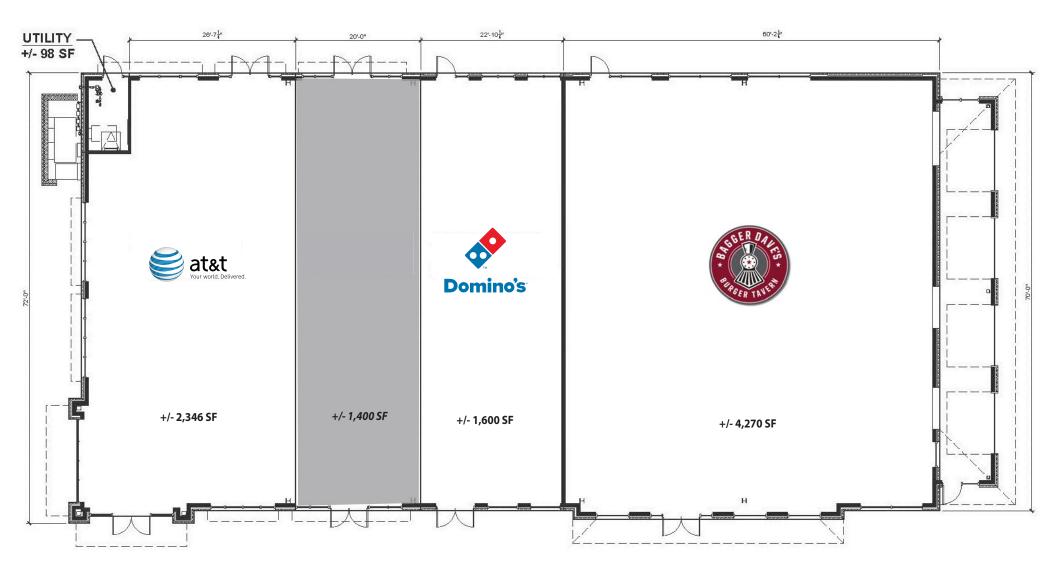

#### WELCOME TO THE REGION WE KNOW

OBERER REALTY SERVICES, LTD. • 937-910-0851 • 3445 Newmark Drive, Miamisburg, Ohio 45342 • www.oberer.com/commercial

SPACE PLAN