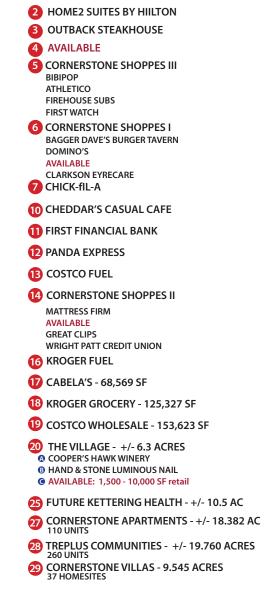

## SHOPPES I AT CORNERSTONE

### 5289 Cornerstone North Blvd. Centerville, OH 45440

- 1,400 +/- SF INLINE RETAIL SPACE for lease in 10,00 SF strip center
- LOCATED AT CORNERSTONE OF CENTERVILLE, a 156-acre Costco, Cabela's & Kroger-anchored mixed use development accommodating retail, restaurant, hotel and medical office users
- **STRATEGIC LOCATION** in the south Dayton market at I-675 & Wilmington Pike offering convenient access to/from Dayton's most desirable demographics of Centerville/Washington Twp., Kettering, Oakwood, Beavercreek and Bellbrook/Sugarcreek Twp.
- IDEALLY SITUATED on a strong, well-established retail corridor
- **HIGH VISIBILITY** with direct frontage on Wilmington Pike providing over 31,000 vehicles per day
- CONVENIENT ACCESS VIA multiple signalized access points
- CORNERSTONE INCLUDES A 40-ACRE RESIDENTIAL COMPONENT providing 300 luxury apartment units, a 19-acre senior living community and 60 For Sale residential units
- JUST 1/2 MILE NORTH OF I-675 AND: Miami Valley Hospital South, a 750,000 SF hospital & medical office complex with over 450 employees; and Sinclair College South Campus, a 39-acre education, cultural & community center providing access to college & university classes, recreation, health services, cultural & performing arts activities

### **CORNERSTONE OF CENTERVILLE-NORTH**

Wilmington Pike & Feedwire Rd. Centerville, OH 45440

WELCOME TO THE REGION WE KNOW OBERER REALTY SERVICES, LTD. • 937-910-0851 • 3445 Newmark Drive, Miamisburg, Ohio 45342 • obererrealty.com