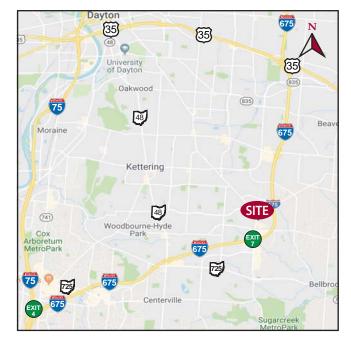

### 5289 Cornerstone North Blvd. Centerville, OH 45440

- 1,400 +/- SF INLINE RETAIL SPACE for lease in 10,00 SF strip center
- LOCATED AT CORNERSTONE OF CENTERVILLE, a 156-acre Costco, Cabela's & Kroger-anchored mixed use development accommodating retail, restaurant, hotel and medical office users
- **STRATEGIC LOCATION** in the south Dayton market at I-675 & Wilmington Pike offering convenient access to/from Dayton's most desirable demographics of Centerville/Washington Twp., Kettering, Oakwood, Beavercreek and Bellbrook/Sugarcreek Twp.
- IDEALLY SITUATED on a strong, well-established retail corridor
- **HIGH VISIBILITY** with direct frontage on Wilmington Pike providing over 31,000 vehicles per day
- CONVENIENT ACCESS VIA multiple signalized access points
- CORNERSTONE INCLUDES A 40-ACRE RESIDENTIAL COMPONENT providing 300 luxury apartment units, a 19-acre senior living community and 60 For Sale residential units
- JUST 1/2 MILE NORTH OF I-675 AND: Miami Valley Hospital South, a 750,000 SF hospital & medical office complex with over 450 employees; and Sinclair College South Campus, a 39-acre education, cultural & community center providing access to college & university classes, recreation, health services, cultural & performing arts activities