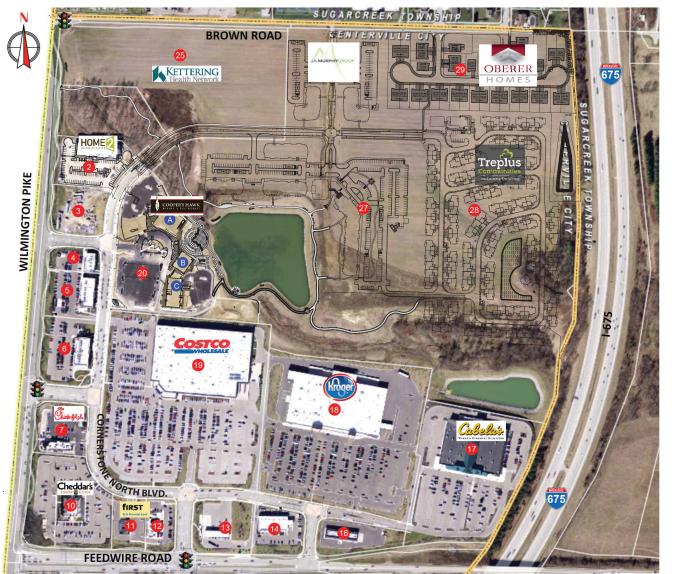

### **CORNERSTONE OF CENTERVILLE-NORTH**

Wilmington Pike & Feedwire Rd. Centerville, OH 45440

WELCOME TO THE REGION WE KNOW OBERER REALTY SERVICES, LTD. • 937-910-0851 • 3445 Newmark Drive, Miamisburg, Ohio 45342 • obererrealty.com